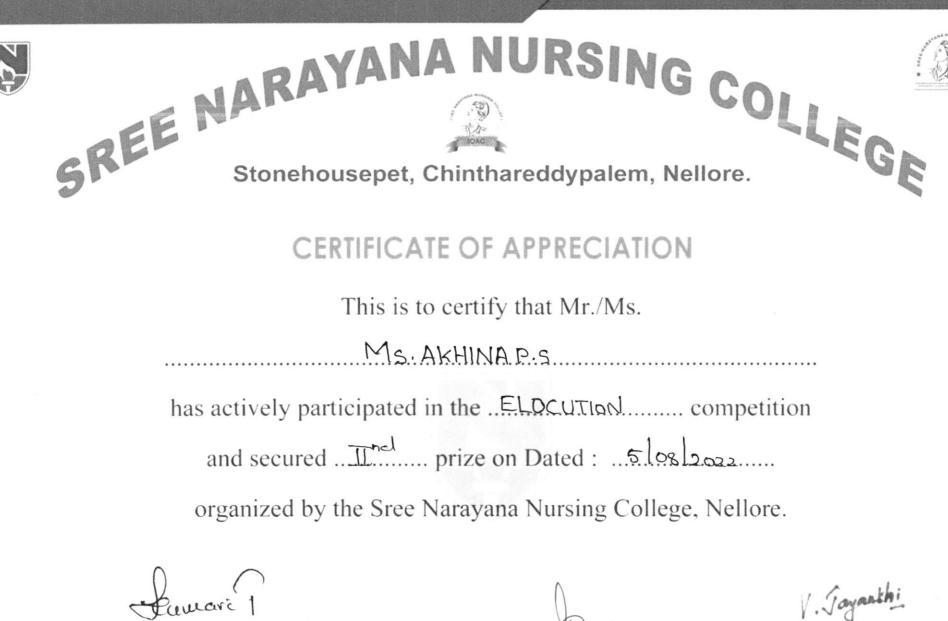

# **CERTIFICATE OF APPRECIATION**

This is to certify that Mr./Ms.

Акния: р.....

SREE NARAYANA NURSING COLLEGE

Chinthareddypalem,

CULTURAL COMMITTEE

Principal SREE NARAYANA NURSING COLLEGI Chinthareddypalem,