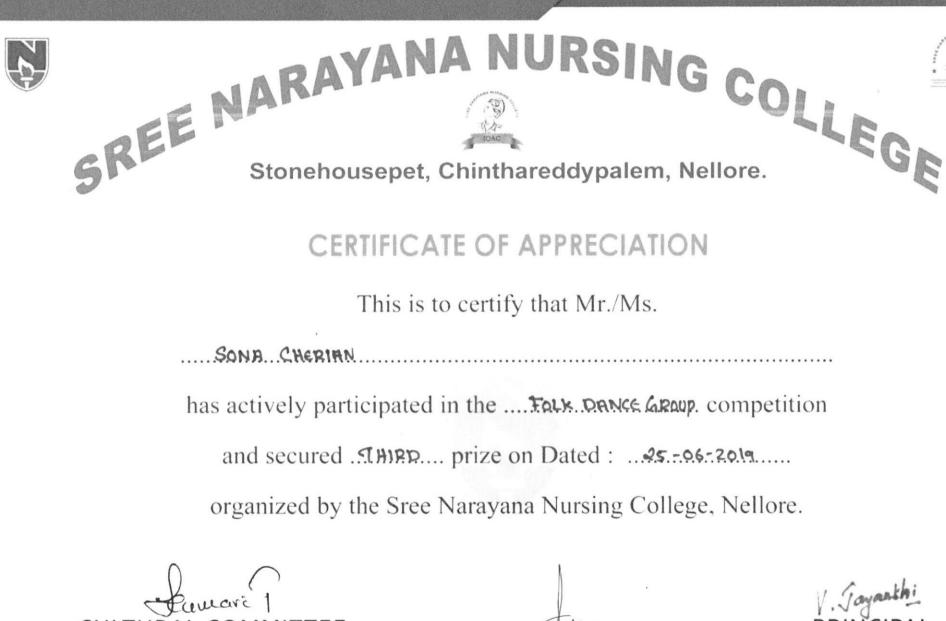

PRINCIPAL

Principal VANA NURSING COLLEGE Chinthareddypalem, NELLORE-524 002

This is to certify that Mr./Ms.

CHAPPIDI ANITHA

has actively participated in the .....Folk. DANCE GROUP. competition and secured .secono prize on Dated : .25-06-2019 organized by the Sree Narayana Nursing College, Nellore.