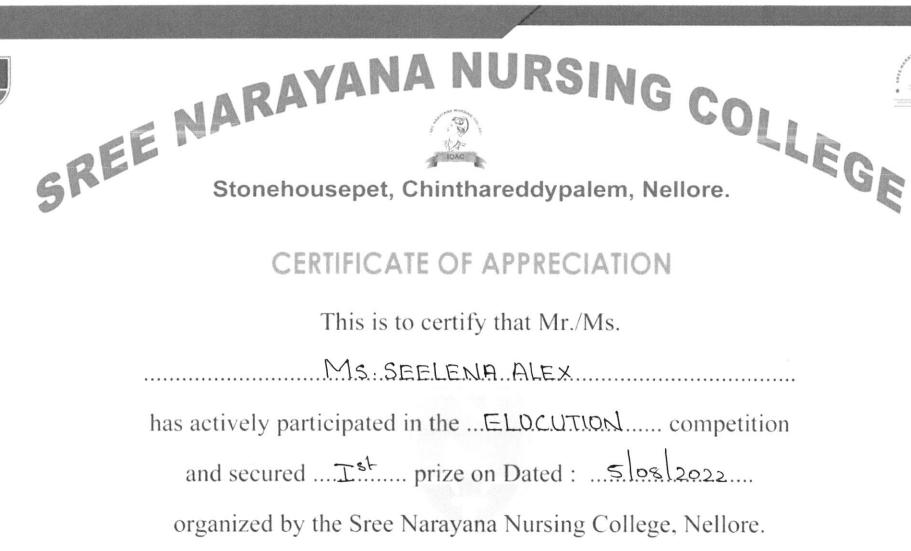

E. PRIVADHARSHINI

has actively participated in the SINALE. FOLK DANCE ... competition

and secured SECONP... prize on Dated : .....

organized by the Sree Narayana Nursing College, Nellore.

CULTURAL COMMITTEE