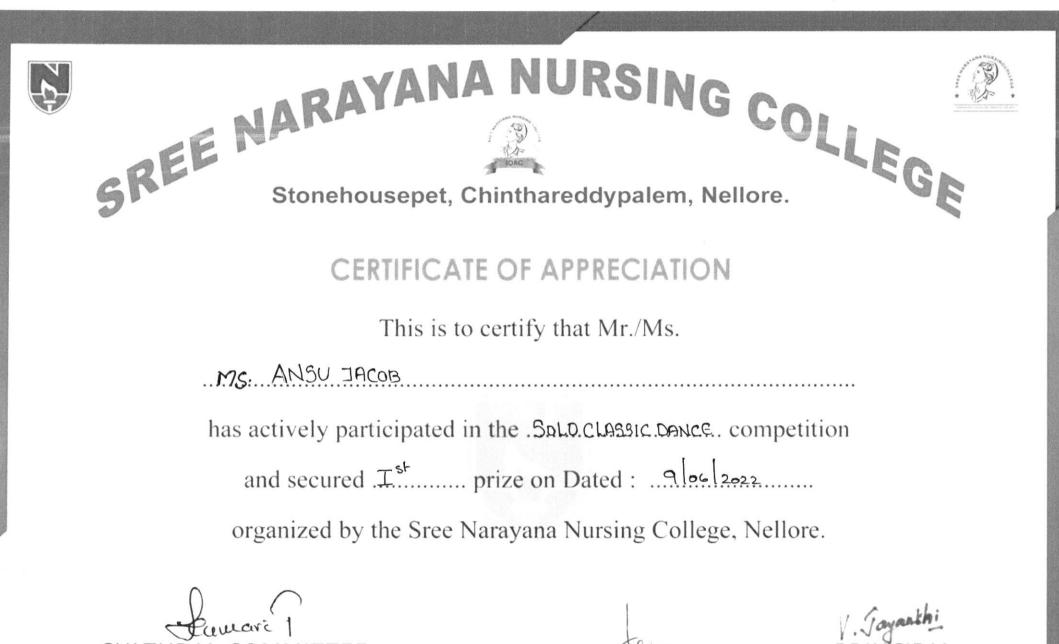

## CERTIFICATE OF APPRECIATION

This is to certify that Mr./Ms.

Ms. **B**  $D \in PIKA$ has actively participated in the **RANGOLI** competition and secured  $l \in PIKA$ prize on Dated : A l l 2024

organized by the Sree Narayana Nursing College, Nellore.

CULTURAL COMMITTEE

Principal SREE NARAYANA NURSING COLLEGE Chinthareddypalem, NELLORE-524 002

Principal SREE NARAYANA NURSING COLLEGE Chinthareddypalem,

organized by the Sree Narayana Nursing College, Nellore.