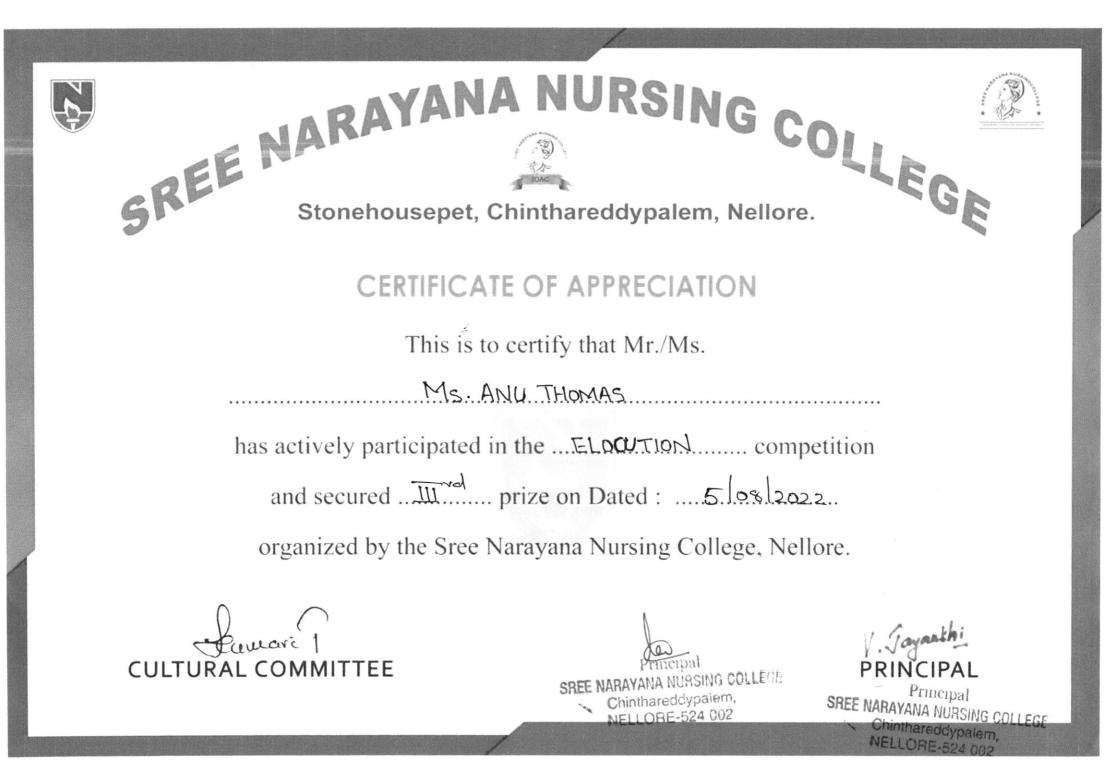

This is to certify that Mr./Ms.

AMALA MARTIN

NELLORE-524 002

CULTURAL COMMITTEE

PRINCIPAL Principal

SREE NARAYANA NURSING COLLEGE SREE NARAYANA NURSING COLLEGE Chinthareddypatem,

NELLORE-524 002

This is to certify that Mr./Ms.